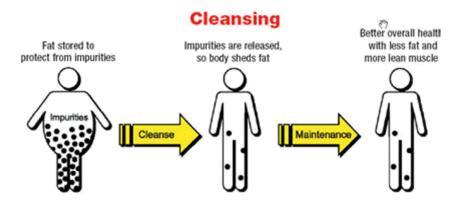

## Shed Pounds Without The Rebound!

Cleansing is a safe, healthy, and natural way to achieve a healthier, leaner body.